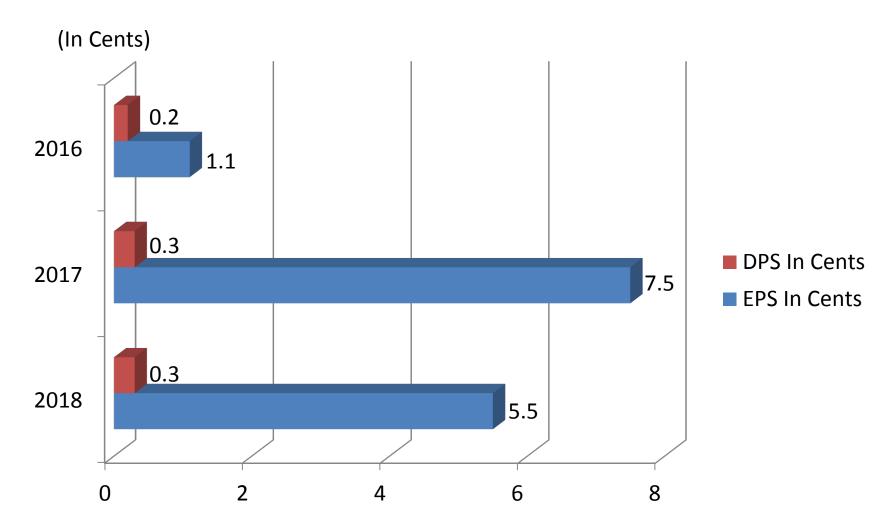

# **Annual General Meeting Of Sunright Limited**

Presented By: Mr. Sam Lim

**Executive Chairman & Chief Executive Officer** 

16 November 2018

Venue: Level 6, S'pore Chinese Cultural Centre



## **Pervasiveness of Semiconductors**







**INDUSTRIAL** 













**Semiconductors Improve Lifestyle** 



## Revenue







## **Profits**







## **Dividend & Earnings Per Share**







## Worldwide Semiconductor Industry



#### **Growth Forecast**

#### **Billions Of US Dollars & Revenue Growth**



Source: Gartner, 23 Apr 2018 Page 6 of 9, 16 Nov 2018



#### **Automotive**



## Vehicle Production

#### **Drivers For Semiconductor Content In Cars**

#### **ADAS**

#### Safety

#### **Infotainment**









- WW Car Sales
  85
  80
  75
  69
  72.1
  73.4
  69
  2015
  2016
  2017
  2018
  - Source: IC Insights 2016/Statistic

- Assisted Driving
- Semi-Autonomous
- Fully Autonomous
- Driven By Regulations
- Industry Is Driven To Achieve "Zero Accident"
- Connectivity
- Adopted By Premium Trickling Down to Mid-Range Cars

#### "Sunright Positioned To Benefit"



### **Data Centre**



#### **Cloud Applications Driving Growth**



From US\$6.45B In 2018 To US\$12B B