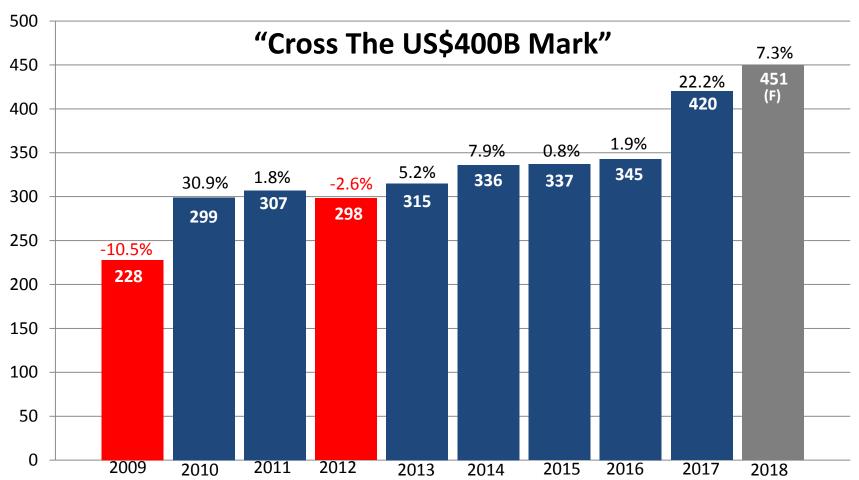

## Worldwide Semiconductor Industry

#### **Growth Forecast**

#### **Billions Of US Dollars & Revenue Growth**

Source: Gartner, 23 Apr 2018 Page 6 of 9, 16 Nov 2018